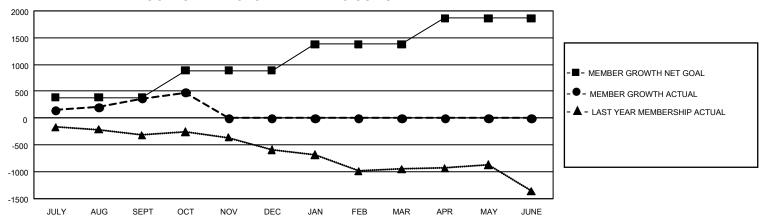

## GOALS AND ACTUAL MEMBERS CUMULATIVE

| DROPPED CLUBS: 18 |       | 346 CLUBS OF 926 ADDED 1<br>OR MORE NEW MEMBERS | GENDER DISTRIBUTION                 |                 |  |
|-------------------|-------|-------------------------------------------------|-------------------------------------|-----------------|--|
|                   |       |                                                 | MALE                                | 14,067 (58.88%) |  |
|                   |       |                                                 | FEMALE                              | 9,819 (41.10%)  |  |
| DROPPED MEMBERS   |       |                                                 | NON BINARY                          | 1 (0.00%)       |  |
| DECEASED          | 104   |                                                 | PREFER NOT TO ANSWER                | 3 (0.01%)       |  |
| CLUB CANCELLED    | 78    |                                                 | TOTAL FAMILY UNIT MEMBERS 4,6       |                 |  |
| OTHER             | 946   | CLICK HERE FOR                                  | ,,                                  |                 |  |
| TOTAL             | 1,128 | CUMULATIVE MEMBERSHIP DATA                      | FAMILY MEMBERS PAYING HALF DUES 2,4 |                 |  |