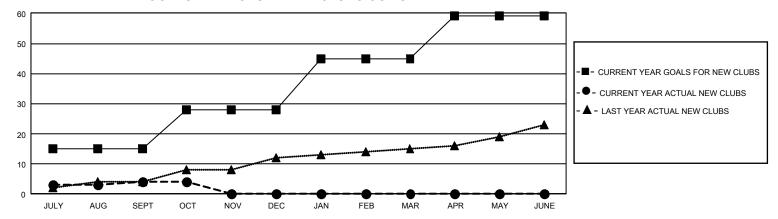

| 16            | JULY/AUG/SEP          | T 385                     | 1,471                   | 917                                                |
| OCT/NOV/DEC           | 39            | 0         | 2             | OCT/NOV/DEC           | 502                       | 346                     | 211                                                |
| JAN/FEB/MAR           | 51            | 0         | 0             | JAN/FEB/MAR           | 490                       | 0                       | 0                                                  |
| APR/MAY/JUNE          | 42            | 0         | 0             | APR/MAY/JUNE          | 486                       | 0                       | 0                                                  |

## GOALS AND ACTUAL NEW CLUBS CUMULATIVE



## GOALS AND ACTUAL MEMBERS CUMULATIVE



| DROPPED CLUBS: 18 |       | 346 CLUBS OF 926 ADDED 1<br>OR MORE NEW MEMBERS | GENDER DISTRIBUTION                 |                 |  |
|-------------------|-------|-------------------------------------------------|-------------------------------------|-----------------|--|
|                   |       |                                                 | MALE                                | 14,067 (58.88%) |  |
|                   |       |                                                 | FEMALE                              | 9,819 (41.10%)  |  |
| DROPPED MEMBERS   |       |                                                 | NON BINARY                          | 1 (0.00%)       |  |
| DECEASED          | 104   |